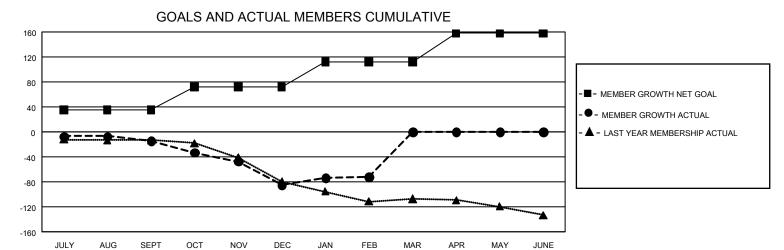

## **GMT MONTHLY MEMBERSHIP PROGRESS REPORT**

Results as of: 3/31/2020

Multiple District 38

LOCATION: NEBRASKA

GMT CA 1

| Clubs                 |               |           |               | Members               |                        |                         |                                                    |  |
|-----------------------|---------------|-----------|---------------|-----------------------|------------------------|-------------------------|----------------------------------------------------|--|
| RESULTS FOR 2019-2020 |               |           |               | RESULTS FOR 2019-2020 |                        |                         |                                                    |  |
| QUARTER               | NEW CLUB GOAL | NEW CLUBS | DROPPED CLUBS | QUARTER MEME          | BER GROWTH NET<br>GOAL | MEMBER GROWTH<br>ACTUAL | DROPPED<br>MEMBERS ACTUAL<br>(including transfers) |  |
| JULY/AUG/SEPT         | 0             | 0         | 0             | JULY/AUG/SEPT         | 105                    | 41                      | 49                                                 |  |
| OCT/NOV/DEC           | 3             | 0         | 0             | OCT/NOV/DEC           | 111                    | 31                      | 95                                                 |  |
| JAN/FEB/MAR           | 6             | 0         | 0             | JAN/FEB/MAR           | 120                    | 38                      | 23                                                 |  |
| APR/MAY/JUNE          | 0             | 0         | 0             | APR/MAY/JUNE          | 138                    | 0                       | 0                                                  |  |