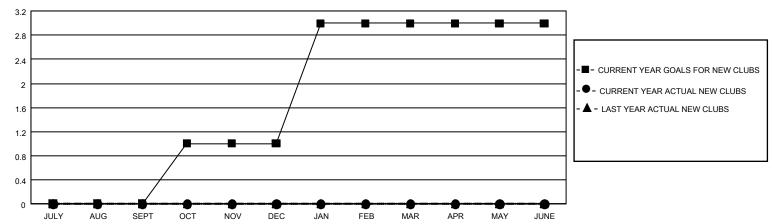

## **GMT MONTHLY MEMBERSHIP PROGRESS REPORT**

Results as of: 3/31/2020

Multiple District 38

LOCATION: NEBRASKA

GMT CA 1

| Clubs                 |               |           |               | Members               |                        |                         |                                                    |  |
|-----------------------|---------------|-----------|---------------|-----------------------|------------------------|-------------------------|----------------------------------------------------|--|
| RESULTS FOR 2019-2020 |               |           |               | RESULTS FOR 2019-2020 |                        |                         |                                                    |  |
| QUARTER               | NEW CLUB GOAL | NEW CLUBS | DROPPED CLUBS | QUARTER MEME          | BER GROWTH NET<br>GOAL | MEMBER GROWTH<br>ACTUAL | DROPPED<br>MEMBERS ACTUAL<br>(including transfers) |  |
| JULY/AUG/SEPT         | 0             | 0         | 0             | JULY/AUG/SEPT         | 105                    | 41                      | 49                                                 |  |
| OCT/NOV/DEC           | 3             | 0         | 0             | OCT/NOV/DEC           | 111                    | 31                      | 95                                                 |  |
| JAN/FEB/MAR           | 6             | 0         | 0             | JAN/FEB/MAR           | 120                    | 38                      | 23                                                 |  |
| APR/MAY/JUNE          | 0             | 0         | 0             | APR/MAY/JUNE          | 138                    | 0                       | 0                                                  |  |

## GOALS AND ACTUAL NEW CLUBS CUMULATIVE

| DROPPED CLUBS: 0 |   | 0 CLUBS OF 0 ADDED 1 OR MORE NEW<br>MEMBERS | MALE 0 (100.00%)                |             |   |
|------------------|---|---------------------------------------------|---------------------------------|-------------|---|
| DROPPED MEMBERS  |   |                                             | FEMALE                          | 0 (100.00%) |   |
| DECEASED         | 0 | CLICK HERE FOR CUMULATIVE                   | TOTAL FAMILY UNIT MEMBERS       |             | 0 |
| CLUB CANCELLED   | 0 | MEMBERSHIP DATA                             | FAMILY MEMBERS PAYING HALF DUES |             | 0 |
| OTHER            | 0 |                                             |                                 |             | U |
| TOTAL            | 0 |                                             | 5020                            |             |   |